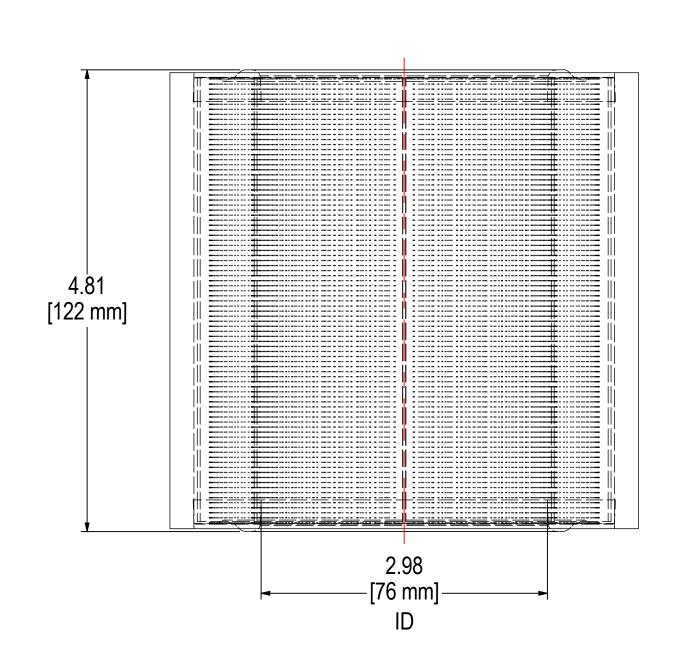

| A                |              | ELEMENT SPECS       |                    |  |
|------------------|--------------|---------------------|--------------------|--|
| \(\frac{71}{1}\) | PART NUMBER  |                     | 18P                |  |
|                  | MATERIAL     | PAPER               |                    |  |
|                  | FLOW RATE    | 100 CFM             | 170 m³/hr          |  |
|                  | SURFACE AREA | 2.6 ft <sup>2</sup> | 0.2 m <sup>2</sup> |  |
|                  | I.D.         | 2.98"               | 76mm               |  |
|                  | O.D.         | 4.40"               | 112mm              |  |
|                  | HEIGHT       | 4.81"               | 122mm              |  |
|                  | I.D.<br>O.D. | 2.98"<br>4.40"      | 76mm<br>112mm      |  |