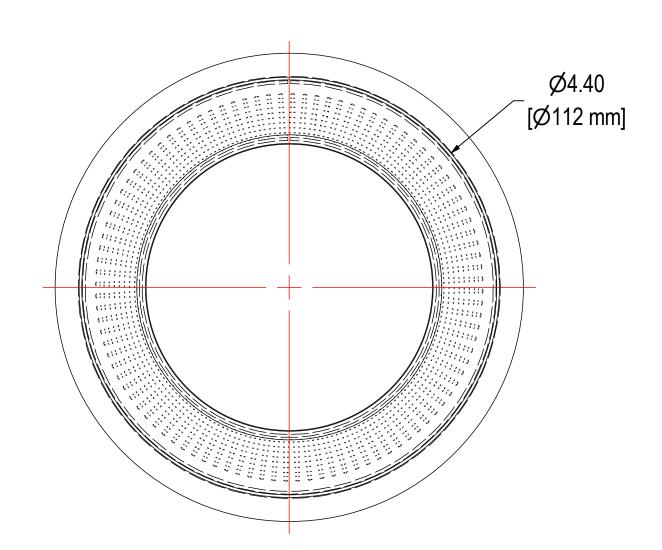

| A                |              | ELEMENT SPECS       |                    |  |
|------------------|--------------|---------------------|--------------------|--|
| \(\frac{71}{1}\) | PART NUMBER  |                     | 18P                |  |
|                  | MATERIAL     | PAPER               |                    |  |
|                  | FLOW RATE    | 100 CFM             | 170 m³/hr          |  |
|                  | SURFACE AREA | 2.6 ft <sup>2</sup> | 0.2 m <sup>2</sup> |  |
|                  | I.D.         | 2.98"               | 76mm               |  |
|                  | O.D.         | 4.40"               | 112mm              |  |
|                  | HEIGHT       | 4.81"               | 122mm              |  |
|                  | I.D.<br>O.D. | 2.98"<br>4.40"      | 76mm<br>112mm      |  |